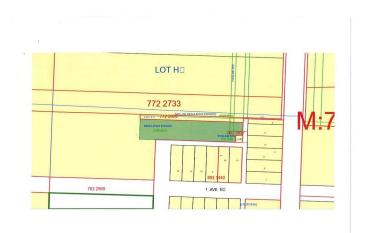

#### \$17,900

0 Bedroom, 0.00 Bathroom, Land on 0.82 Acres

NONE, Falher, Alberta

0.82 Acre lot in the commercial area of Falher, Alberta. Zoned M-1.

### **Community Information**

Address Part Of The South West 9-78-21-w5

Subdivision NONE City Falher

County Smoky River No. 130, M.D. of

Province Alberta
Postal Code T0H 0E4

#### **Additional Information**

Date Listed August 14th, 2024

Days on Market 355
Zoning M1