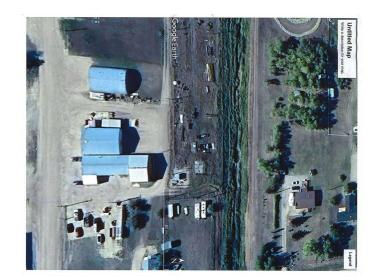

#### \$17,900

0 Bedroom, 0.00 Bathroom, Land on 0.82 Acres

NONE, Falher, Alberta

0.82 Acre lot in the commercial area of Falher, Alberta. Zoned M-1.

### **Community Information**

Address Part Of The South West 9-78-21-w5

Subdivision NONE City Falher

County Smoky River No. 130, M.D. of

Province Alberta
Postal Code T0H 0E4