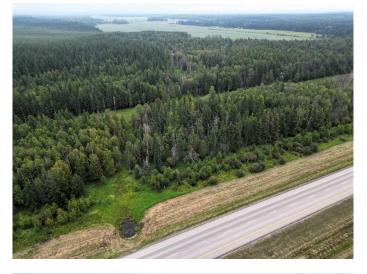

## \$65,000

0 Bedroom, 0.00 Bathroom, Land on 16.33 Acres

NONE, Rural Yellowhead County, Alberta

Discover the perfect blend of privacy, adventure, and natural splendor with this stunning 16+ acre recreational property. Nestled against Crown land, this expansive parcel is an outdoor enthusiastâ€<sup>™</sup>s dream, offering unparalleled access to nature and a host of recreational opportunities.