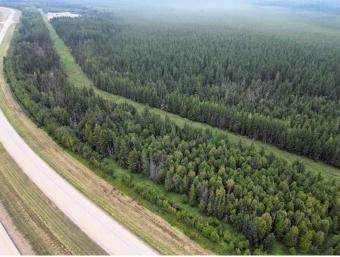

## \$65,000

0 Bedroom, 0.00 Bathroom, Land on 16.33 Acres

NONE, Rural Yellowhead County, Alberta

Discover the perfect blend of privacy, adventure, and natural splendor with this stunning 16+ acre recreational property. Nestled against Crown land, this expansive parcel is an outdoor enthusiastâ€<sup>™</sup>s dream, offering unparalleled access to nature and a host of recreational opportunities.