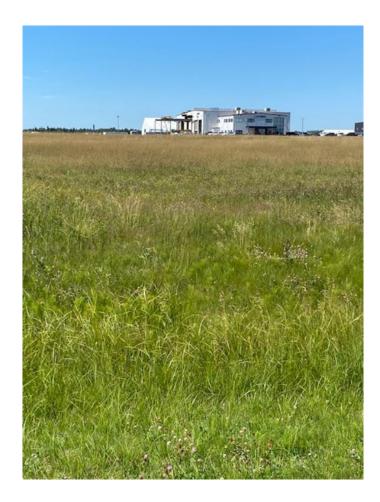

#### \$199,000

0 Bedroom, 0.00 Bathroom, Land on 4.05 Acres

NONE, Whitecourt, Alberta

VENDOR SAYS BLOW IT OUT PRICE REDUCED BY 230,000. Prime 4.05 acre industrial parcel ready to build off highway 32 at the airport. Serviced with Town of Whitecourt water and sewer. Adjoining 4.06 acres also available at same price.