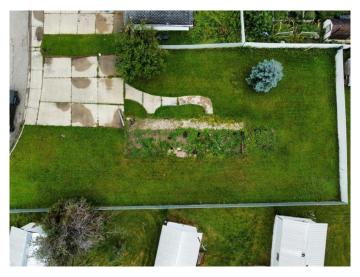

### \$24,900

0 Bedroom, 0.00 Bathroom, Land on 0.17 Acres

NONE, Fox Creek, Alberta

vacant serviced mobile home lot. completely fenced with 3 car cement parking pad