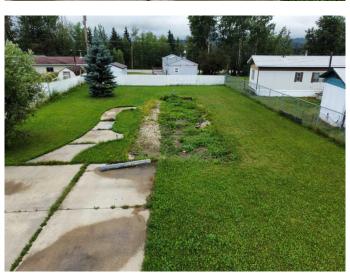

### \$24,900

0 Bedroom, 0.00 Bathroom, Land on 0.17 Acres

NONE, Fox Creek, Alberta

vacant serviced mobile home lot. completely fenced with 3 car cement parking pad