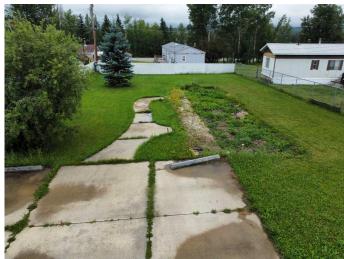

### \$24,900

0 Bedroom, 0.00 Bathroom, Land on 0.17 Acres

NONE, Fox Creek, Alberta

vacant serviced mobile home lot. completely fenced with 3 car cement parking pad