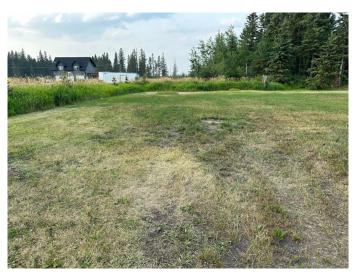

## \$249,900

0 Bedroom, 0.00 Bathroom, Land on 0.12 Acres

NONE, Turtle Lake, Saskatchewan

Here is your chance to own residential recreational property in the Resort Village of Kivimaa-Moonlight Bay. This .12 acre lot has been cleared, levelled and prepped for that new year round home. Natural gas and power are to the property and a septic tank has been installed as well. This lot has a lake view with the play area and public beach across the road. This is a great area to spend time relaxing and enjoying time with family and friends. The lake, mini golf course, public beach and play area are all a very short walk away. There are 2 boat launches near by and for the golf enthusiast, The Blueberry Hill 18 hole golf course is only 10 minutes away. This could be your next home or home away from home but either way, the lake is calling.

#### **Exterior**

Lot Description Cleared, Lake, Level, Rectangular Lot, Views, Open Lot