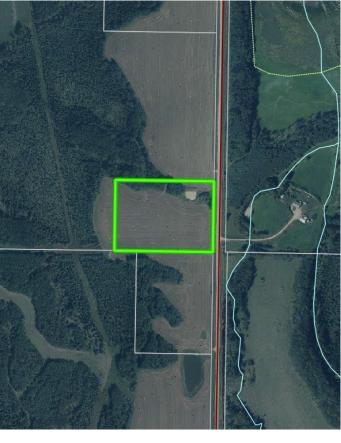

#### \$78,500

0 Bedroom, 0.00 Bathroom, Land on 10.21 Acres

NONE, Lac La Biche, Alberta

Private , newly subdivided acreage. Quiet setting less than ten minutes to Lac La Biche and less than fifteen minutes to Plamondon. 10.2 acres of deeded land , approach and building site ready for you to plan and build your dream home. Partially cleared, call today for more information.

### **Essential Information**

| MLS® #    | A2153032         |
|-----------|------------------|
| Price     | \$78,500         |
| Bathrooms | 0.00             |
| Acres     | 10.21            |
| Туре      | Land             |
| Sub-Type  | Residential Land |
| Status    | Active           |

#### **Community Information**

| 67276 Rge Rd 151 Road |
|-----------------------|
| NONE                  |
| Lac La Biche          |
| Lac La Biche County   |
| Alberta               |
| T0A 2C2               |
|                       |