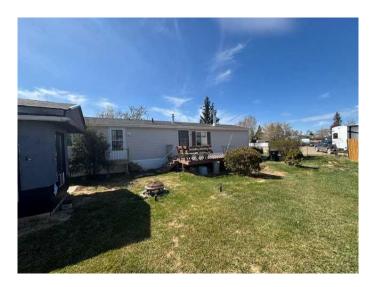

# \$120,000

2 Bedroom, 1.00 Bathroom, 896 sqft Residential on 0.15 Acres

NONE, Grimshaw, Alberta

If you are thinking now is the time to get your own place and have started the search then here is one that any first time home buyer or someone downsizing needs to consider. This is a 2 bedroom, 1 four piece bathroom and comes in at 896 sq ft with a large living room area and comfortable kitchen and dining area plus offers a large deck, huge fenced yard and multiple outbuildings. This is a great opportunity to get out of renting and get into your own home with a fantastic yard. If you include the mortgage, taxes and utilities you are probably under \$1100 per month in costs and you have your own place - not paying down the mortgage for some one else!!! The sign is up!! Call today

#### **Exterior**

Exterior Features Fire Pit, Storage

Lot Description Back Lane, Front Yard, Irregular Lot, Lawn

Roof Asphalt Shingle Construction Wood Frame

Foundation Block, None, Wood