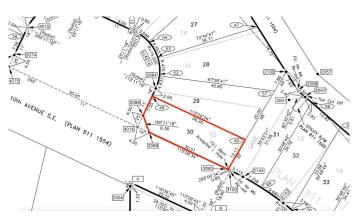

### **Community Information**

| Address     | 144 10 Avenue Se |
|-------------|------------------|
| Subdivision | Bankview         |
| City        | Drumheller       |
| County      | Drumheller       |
| Province    | Alberta          |
| Postal Code | T0J 0Y6          |

## **Additional Information**

| Date Listed    | July 10th, 2024 |
|----------------|-----------------|
| Days on Market | 396             |
| Zoning         | ND              |