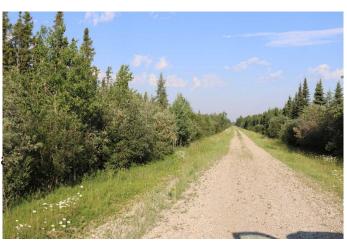

#### \$465,000

0 Bedroom, 0.00 Bathroom, Land on 151.02 Acres

NONE, Rural Yellowhead County, Alberta

Property fenced and cross fenced. Power and water well on property. Gas well revenue of \$2,650.00 annually. Property currently used for pasturing cows. Two approaches located on east side and north side of property. Ideal building site. Dug out. There is a about 80 acres cleared and used as grass pasture.