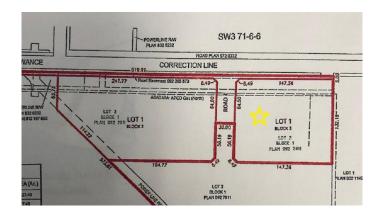

Correction Line West Industrial. Just south of Grande Prairie with convenient access to Highway 40, Correction Line, 116 st and future southwest bypass. This RM-1 Industrial land is some of the only available Industrial land on south side of town. Subdivision is now approved for 5 and 8 acre lots and flexibility available for larger parcels if desired. Lots will include: paved roads, power, gas, Aquatera water and County taxes. Great visibility from Correction Line, 116 St and future South West Bypass. Contact your realtor for more details or information package. Vendor is a licensed REALTOR® in the Province of Alberta

#### **Additional Information**

Date Listed July 10th, 2024

Days on Market 342 Zoning RM-1