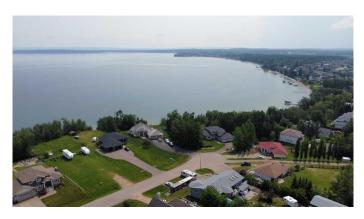

#### \$415,000

0 Bedroom, 0.00 Bathroom, Land on 0.60 Acres

Horseshoe Bay Estates, Cold Lake, Alberta

Visit REALTOR® website for additional information. Residential lot in the city of Cold Lake Horseshoe Bay Estates subdivision. Great building options with lake access! Lot has had the required geotechnical survey and building set backs completed that is required for building permit, plot plan has been drafted with the potential building envelope identified. Lot dimensions are 25m width at street and 30m width on the lakefront, with a depth of 93m. All services are at the street.

Beautiful location to build your dream home!