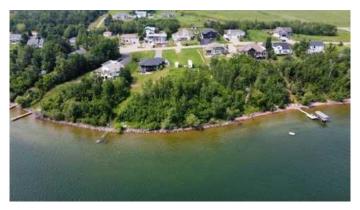

#### \$415,000

0 Bedroom, 0.00 Bathroom, Land on 0.60 Acres

Horseshoe Bay Estates, Cold Lake, Alberta

Visit REALTOR® website for additional information. Residential lot in the city of Cold Lake Horseshoe Bay Estates subdivision. Great building options with lake access! Lot has had the required geotechnical survey and building set backs completed that is required for building permit, plot plan has been drafted with the potential building envelope identified. Lot dimensions are 25m width at street and 30m width on the lakefront, with a depth of 93m. All services are at the street.

Beautiful location to build your dream home!