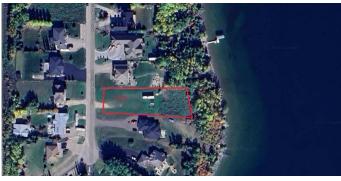

#### \$415,000

0 Bedroom, 0.00 Bathroom, Land on 0.60 Acres

Horseshoe Bay Estates, Cold Lake, Alberta

Visit REALTOR® website for additional information. Residential lot in the city of Cold Lake Horseshoe Bay Estates subdivision. Great building options with lake access! Lot has had the required geotechnical survey and building set backs completed that is required for building permit, plot plan has been drafted with the potential building envelope identified. Lot dimensions are 25m width at street and 30m width on the lakefront, with a depth of 93m. All services are at the street.

Beautiful location to build your dream home!