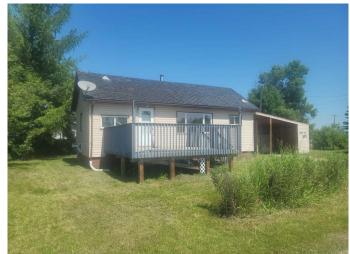

## \$129,000

1 Bedroom, 1.00 Bathroom, 583 sqft Residential on 0.12 Acres

NONE, High Prairie, Alberta

Compact Starter Home!! This totally affordable home has had many renovations including: interior paint, flooring, windows, bathroom, hwt(7yrs), plumbing(drainage and waterlines,water meter,hotwater tank and sump pump) all new March 2025, electrical upgrades and a freestanding woodburning stove in the livingroom. Situated on a full finished basement with a family room tastefully finished in pine strips, large storage room and laundry/utility room. Amazing large irregular lot with plenty of mature trees for lots of shade or enjoy the sun on the southfacing front deck. Call or text for your viewing today!

#### Interior

Interior Features Ceiling Fan(s), Low Flow Plumbing Fixtures, No Animal Home, No

Smoking Home, Vinyl Windows

Appliances Electric Stove, Refrigerator

Heating Mid Efficiency, Forced Air, Natural Gas