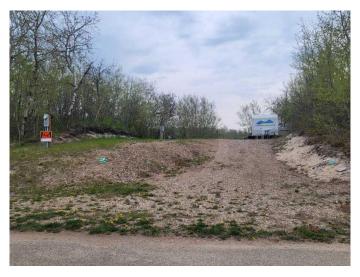

# \$174,000 - 21 Sunset, Rural Stettler No. 6, County of

MLS® #A2146217

\$174,000

0 Bedroom, 0.00 Bathroom, Land on 0.23 Acres

Buffalo Sands, Rural Stettler No. 6, County of, Alberta

Welcome to this wonderful Lake property at 21 Sunset Lane in the community of Buffalo Sands! This well situated lot has 60 feet of frontage and backs onto the green space and serene pond. The pond, with fountains, provides serenity in the summer and in the winter becomes a curling ring, skating rink providing great fun for everyone. Perfect location for a future walkout or any other style of retreat your heart desires with no building time frame. Power is already on the property and equipment is provided to put in your sewer and water. This treed property includes a 29' 2001 Vanguard Legend RV that sleeps 8 with dining table, kids table and couch pulled out. Families will love this community with two beaches, private docks, paved roads. volleyball court, playground walking paths and only a 3 minute walk to beach and boats. Buffalo Lake is one of the largest lakes in southern Alberta and is well known for its many recreational activities both summer and winter. The nearby towns of Erskine and Stettler offer many varied amenities including: Golf, Recreational facilities and shopping. .See you at the Lake!

#### **Exterior**

Lot Description Backs on to Park/Green Space, Back Yard, Cleared, Corners Marked,

Creek/River/Stream/Pond, Few Trees, Front Yard