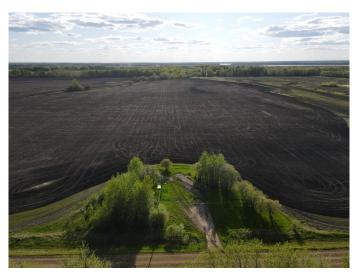

## \$159,900

0 Bedroom, 0.00 Bathroom, Land on 8.48 Acres

NONE, High Prairie, Alberta

8.48 Acres located west of High Prairie on Range Road 173. The property is fully serviced with power, gas and municipal water. Call, email or text today to book a tour!

#### **Essential Information**

MLS® # A2145140 Price \$159,900

Bathrooms 0.00 Acres 8.48 Type Land

Sub-Type Residential Land

Status Active

# **Community Information**

Address 74516 Range Road 173

Subdivision NONE

City High Prairie

County Big Lakes County

Province Alberta
Postal Code T0G 1E0