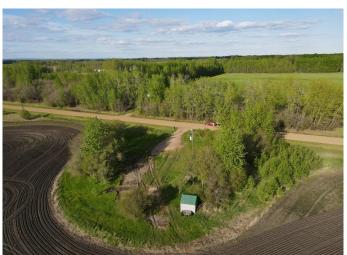

## \$159,900

0 Bedroom, 0.00 Bathroom, Land on 8.48 Acres

NONE, High Prairie, Alberta

8.48 Acres located west of High Prairie on Range Road 173. The property is fully serviced with power, gas and municipal water. Call, email or text today to book a tour!

#### **Essential Information**

MLS® # A2145140 Price \$159,900

Bathrooms 0.00 Acres 8.48 Type Land

Sub-Type Residential Land

Status Active

# **Community Information**

Address 74516 Range Road 173

Subdivision NONE

City High Prairie

County Big Lakes County

Province Alberta
Postal Code T0G 1E0