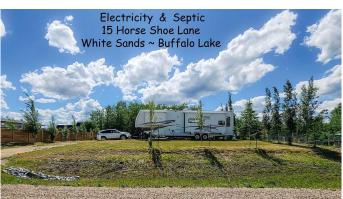

## \$169,000

0 Bedroom, 0.00 Bathroom, Land on 0.44 Acres

NONE, White Sands, Alberta

Life is better at the lake! Experience the relaxing vibes as you take in this charming property. This nearly half acre flat lot backs unto a municipal reserve which blends the function of the lot with the beauty of nature all around. It is equipped with RV hook ups, making it perfect for someone to pull in and peacefully relax on the attached deck area. This property is LANDSCAPED, PARTIALLY FENCED, has a SHELTERLOGIC STORAGE UNIT and also has a COZY SHED/BUNKHOUSE WITH ELECTRICITY. The eye-catching CUSTOM GRAIN BIN FIRE PIT area is a rare treasure that will surely impress! There is a charming little hidden children's fairy garden in the trees to discover. This property has NATURAL GAS TO THE PROPERTY LINE, ELECTRICITY on the lot & SEPTIC HOLDING TANK. WATER is available at the nearby White Sands water filing station. The 3-slide 5th wheel is also available for separate sale. Use this land as it is for a seasonal getaway or build your permanent country home! The White Sands community of Buffalo Lake offers 9 beach access points for both Summer & Winter outdoor activities â€"Various Summer water sports ~ fishing ~ walking/biking pathways ~ community hall ~ basketball, tennis & pickle ball courts ~ snowmobiling ~ cross country skiing ~ ice skating ~ Central Alberta nature lover's paradise! There are also many community events to take part in, including a Canada Day parade that goes right past this

# **Community Information**

Address 15 Horse Shoe

Subdivision NONE

City White Sands

County Stettler No. 6, County of

Province Alberta
Postal Code T0C 3B0