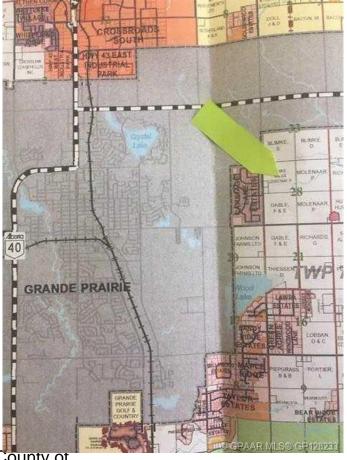

#### \$1,550,000

0 Bedroom, 0.00 Bathroom, Agri-Business on 149.00 Acres

NONE, Rural Grande Prairie No. 1, County of, Alberta

149+/- acres across from the road from Carriage Lane Estates. Excellent development quarter, with no pipelines or well sites on this property. Services close by. This property has remained in the county after annexation. Great potential!!

## **Community Information**

Address Pt. Of Nw-28-71-5-w6

Subdivision NONE

City Rural Grande Prairie No. 1, County of

County Grande Prairie No. 1, County of

Province Alberta
Postal Code T8V 2Z8