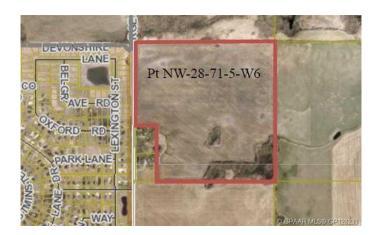

#### \$1,550,000

0 Bedroom, 0.00 Bathroom, Agri-Business on 149.00 Acres

NONE, Rural Grande Prairie No. 1, County of, Alberta

149+/- acres across from the road from Carriage Lane Estates. Excellent development quarter, with no pipelines or well sites on this property. Services close by. This property has remained in the county after annexation. Great potential!!

## **Community Information**

Address Pt. Of Nw-28-71-5-w6

Subdivision NONE

City Rural Grande Prairie No. 1, County of

County Grande Prairie No. 1, County of

Province Alberta
Postal Code T8V 2Z8