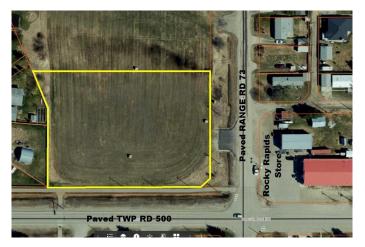

### \$180,000

0 Bedroom, 0.00 Bathroom, Land on 1.80 Acres

NONE, Rural Brazeau County, Alberta

Ready for your development - 1.8 acre lot at the corner of paved Twp Rd 500 and paved Range Road 73. Located across the street from Rocky Rapids General Store. It's land use zoning - Commercial District. Another commercial zoned lot lies directly north. It is bordered by a residential area on the west. Has power transformer.