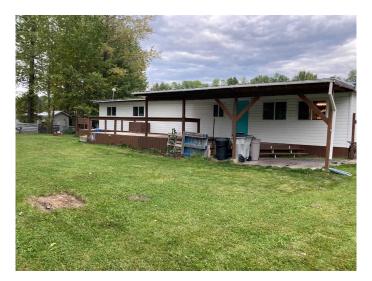

### \$64,900

4 Bedroom, 2.00 Bathroom, 1,590 sqft Mobile on 0.00 Acres

NONE, Rural Yellowhead County, Alberta

This 4 bedroom 2 bathroom home includes large kitchen with lots of counter space and large pantry and a primary bedroom oasis with gas fireplace, large ensuite and private deck. Kitchen was renovated in 2019 and includes drinking water filtration and great spice storage beside the fridge. This home is for its next family with "locker style" storage for everyone, greenhouse for the gardener and fully fenced yard for children and pets. Relax under the covered deck or out by the firepit. Large lot with many trees in a family friendly mobile park.

Built in 1979

Type Mobile

Sub-Type Mobile

Style Single Wide Mobile Home

Status Active