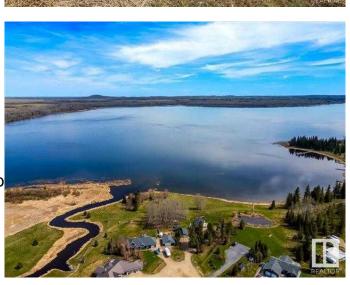

## \$84,900

0 Bedroom, 0.00 Bathroom, Land on 1.07 Acres

NONE, Buck Lake, Alberta

1.07 Acres in Lynn Creek Estates. Very close to Buck Lake with views of the Lake! Power and Gas are at the property line. Taxes to be verified.