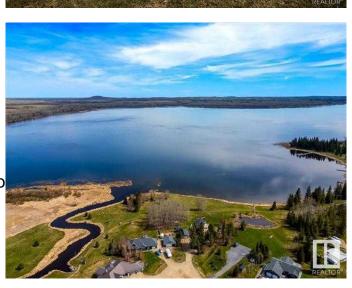

### \$74,900

0 Bedroom, 0.00 Bathroom, Land on 1.12 Acres

NONE, Buck Lake, Alberta

1.12 Acres in Lynn Creek Estates. Very close to Buck Lake with views of the Lake! Power and Gas are at the property line. Taxes to be verified.