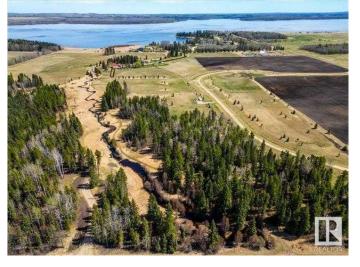

### \$78,900

0 Bedroom, 0.00 Bathroom, Land on 1.03 Acres

NONE, Buck Lake, Alberta

1.03 Acres in Lynn Creek Estates. Very close to Buck Lake with views of the Lake! Power and Gas are at the property line. Taxes to be verified.