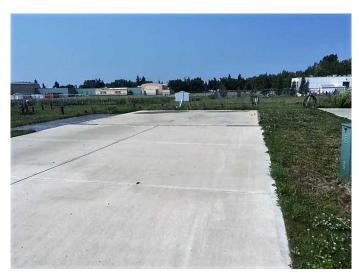

Power, natural gas, water and sewer have already been incorporated into the actual building envelope, not just to the lot line, ready to hook up. Driveways and engineered concrete garage slabs, and engineered piles are already in place. Truly one of the best land value packages out there! Ready for the home of your dreams with site prep complete. This lot features a larger yard, end lot, a 24x30 oversized garage pad and longer driveway. Choose one lot or choose all 4 of these side by side lots, currently backing onto green space in a quiet no through traffic cul de sac. The package deals available. Individual lots as follows: #7 Cherry Lane (lot 6)-\$39,900, #3 Cherry Lane (lot 4)-\$45,900, #1 Cherry Lane (lot 3)-\$54,900.( + applicable GST). Vendor financing may be available to qualified purchasers with minimum 10% down payment & rates starting at 7.5% PA with maximum 3