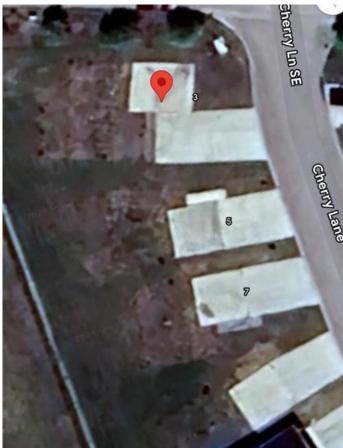

Power, natural gas, water and sewer have already been incorporated into the actual building envelope, not just to the lot line, ready to hook up. Driveways and engineered concrete garage slabs, and engineered piles are already in place. Truly one of the best land value packages out there! Ready for the home of your dreams with site prep complete. This lot features a larger yard, end lot, a 24x30 oversized garage pad and longer driveway. Choose one lot or choose all 4 of these side by side lots, currently backing onto green space in a quiet no through traffic cul de sac. The package deals available. Individual lots as follows: #7 Cherry Lane (lot 6)-\$39,900, #3 Cherry Lane (lot 4)-\$45,900, #1 Cherry Lane (lot 3)-\$54,900.( + applicable GST). Vendor financing may be available to qualified purchasers with minimum 10% down payment & rates starting at 7.5% PA with maximum 3

## **Community Information**

| Address     | 1 Cherry Lane   |
|-------------|-----------------|
| Subdivision | NONE            |
| City        | Three Hills     |
| County      | Kneehill County |
| Province    | Alberta         |
| Postal Code | T0M 2A0         |