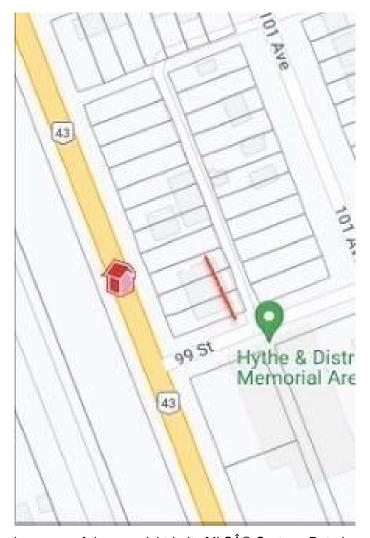

# \$45,000 - 9908, 9906,9904 100 Avenue, Hythe

MLS® #A2132253

### \$45,000

0 Bedroom, 0.00 Bathroom, Land on 0.29 Acres

NONE, Hythe, Alberta

This charming parcel of commercial land is located in the picturesque hamlet of Hythe, Alberta. A total of three lots it offers a unique opportunity for commercial development in this close-knit community. The zoning allows for a variety of commercial uses, making it suitable for small businesses, shops, or offices. The tranquil surroundings and friendly atmosphere of Hythe provide an ideal setting for your venture. Take advantage of the affordable price and establish your business in this thriving hamlet. Contact your favorite commercial realtor!

# **Community Information**

Address 9908, 9906,9904 100 Avenue

Subdivision NONE City Hythe

County Grande Prairie No. 1, County of

Province Alberta

Postal Code T0H2C0