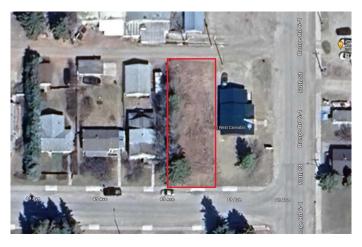

## NONE, Caroline, Alberta

Prime Commercial Lot Available in Caroline, Alberta! Don't miss out on this exceptional opportunity to invest in a 6000 sq. ft. commercial lot, located a block off of the highway! Lot Dimensions are 50 x 120 ft. Strategically situated near the central business core, this versatile lot offers endless possibilities for development and expansion Flexible Zoning: The village of Caroline is open to exploring alternative ideas for this property, providing an excellent chance to bring your vision to life. Convenient Location: Close proximity to schools and shopping centers ensures high visibility and easy access for potential customers or tenants. Whether you're looking to establish a thriving business, develop a new commercial venture, or explore alternative opportunities, this commercial lot offers the perfect canvas for your ambitions.

# **Community Information**

Address 5008 49 Avenue

| Subdivision     | NONE              |
|-----------------|-------------------|
| City            | Caroline          |
| County          | Clearwater County |
| Province        | Alberta           |
| Postal Code     | TOM 0M0           |
| Exterior        |                   |
| Lot Description | City Lot          |