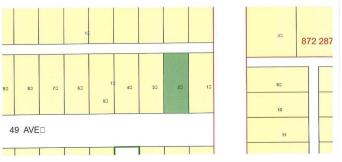

## NONE, Caroline, Alberta

Prime Commercial Lot Available in Caroline, Alberta! Don't miss out on this exceptional opportunity to invest in a 6000 sq. ft. commercial lot, located a block off of the highway! Lot Dimensions are 50 x 120 ft. Strategically situated near the central business core, this versatile lot offers endless possibilities for development and expansion Flexible Zoning: The village of Caroline is open to exploring alternative ideas for this property, providing an excellent chance to bring your vision to life. Convenient Location: Close proximity to schools and shopping centers ensures high visibility and easy access for potential customers or tenants. Whether you're looking to establish a thriving business, develop a new commercial venture, or explore alternative opportunities, this commercial lot offers the perfect canvas for your ambitions.

# **Community Information**

Address 5008 49 Avenue

| Subdivision     | NONE              |
|-----------------|-------------------|
| City            | Caroline          |
| County          | Clearwater County |
| Province        | Alberta           |
| Postal Code     | TOM 0M0           |
| Exterior        |                   |
| Lot Description | City Lot          |