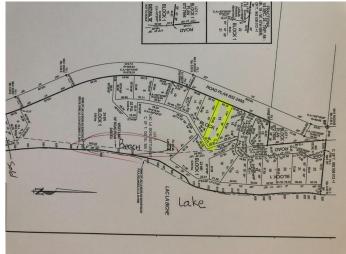

# \$139,000 - Lot 13 Campsite Road, Plamondon

MLS® #A2112333

## \$139,000

0 Bedroom, 0.00 Bathroom, Land on 0.74 Acres

NONE, Plamondon, Alberta

Restrictions and RV's Permitted!
Welcome to Amity Beach located on the west shore of Lac La Biche Lake near Plamondon White Sands Resort, this LAKEFRONT is just 2.5 hours from Fort McMurray or 2 hours drive north of Edmonton. With unobstructed views and lakefront access to a white sandy beach, this is the place you are going to want to spend your summer days. This .73 acre lot has 72 feet on the lakefront side and power and gas at the property line. There is an environmental reserve between the lot and the lake, this is still considered lakefront as no one can build in front of you. GST applicable.

# **Essential Information**

MLS® # A2112333 Price \$139,000

Bathrooms 0.00
Acres 0.74
Type Land

Sub-Type Residential Land

Status Active

Address Lot 13 Campsite Road

Subdivision NONE

City Plamondon