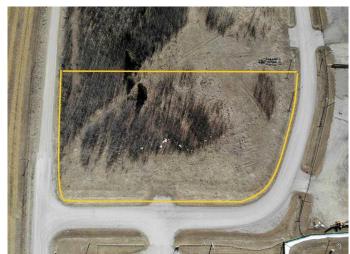

#### \$129,000

0 Bedroom, 0.00 Bathroom, Land on 2.65 Acres

NONE, Rural Mountain View County, Alberta

Great location for your new business venture. 2.65 acres in the Cowboy Trail Business Park. Excellent access from either Hwy 22 or Hwy 27. Great corner lot.