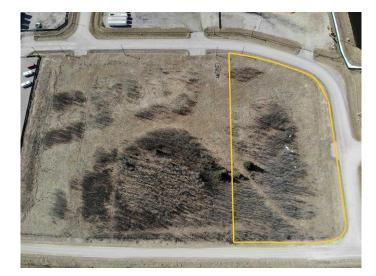

#### \$129,000

0 Bedroom, 0.00 Bathroom, Land on 2.65 Acres

NONE, Rural Mountain View County, Alberta

Great location for your new business venture. 2.65 acres in the Cowboy Trail Business Park. Excellent access from either Hwy 22 or Hwy 27. Great corner lot.