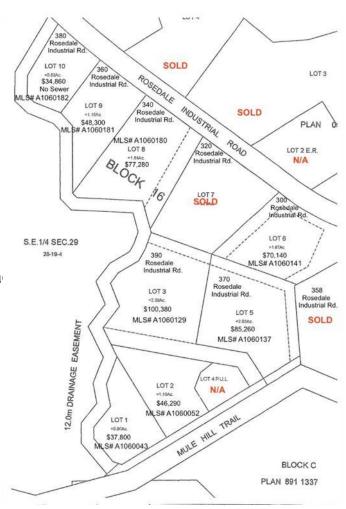

## \$85,260

0 Bedroom, 0.00 Bathroom, Land on 2.03 Acres

Downtown, Drumheller, Alberta

2.03 ACRES on LOT 5 in the ROSEDALE INDUSTRIAL PARK! This property should qualify for a 10% discount for being over 2.0 acres. Located approximately 10 km from the intersection of Highway 9 & 10 and approximately 6 km from Drumheller city center. This Subdivision has already seen development. Legal: Lot 5, Block 16, Plan 0614150. Lot Area is subject to an easement by the Town of Drumheller. Lot will have water, electricity, and natural gas servicing to the property line. Direct connection to sanitary sewer from the property line is available. Ask your agent about tax incentives. \*\*\*Residential uses not allowed on this land\*\*\* Roll: 19060505 | 2023 taxes: \$0 | Lot size: 2.030 Acres | Land Use / Zoning: ED | Title number: 061 478 257 +3 LINC Number: 0032 045 883 | non financial encumbrances:811 117 857 23/06/1981 UTILITY RIGHT OF WAY **GRANTEE - ICG UTILITIES** (PLAINS-WESTERN) LTD. 941 151 458 09/06/1994 CAVEAT RE: RIGHT OF WAY AGREEMENT 061 478 259 17/11/2006 EASEMENT. Buyer must fill out a development permit application sheet as part of the offer outlining what they will build, who their contractor is, and outline the timeline that starts substantial construction within 8 months and completes construction with 24 months. Offers must be left open for 3 weeks from the date submitted.

# **Community Information**

Address Lot 5 370 1 Street North Roa

Subdivision Downtown City Drumheller County Drumheller

**Province** Alberta Postal Code T0J 0Y0

**Exterior** 

Type

Lot Description Irregular Lot, See Remarks