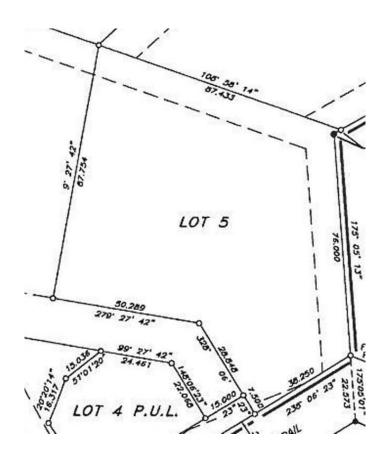

## \$85,260

0 Bedroom, 0.00 Bathroom, Land on 2.03 Acres

Downtown, Drumheller, Alberta

2.03 ACRES on LOT 5 in the ROSEDALE INDUSTRIAL PARK! This property should qualify for a 10% discount for being over 2.0 acres. Located approximately 10 km from the intersection of Highway 9 & 10 and approximately 6 km from Drumheller city center. This Subdivision has already seen development. Legal: Lot 5, Block 16, Plan 0614150. Lot Area is subject to an easement by the Town of Drumheller. Lot will have water, electricity, and natural gas servicing to the property line. Direct connection to sanitary sewer from the property line is available. Ask your agent about tax incentives. \*\*\*Residential uses not allowed on this land\*\*\* Roll: 19060505 | 2023 taxes: \$0 | Lot size: 2.030 Acres | Land Use / Zoning: ED | Title number: 061 478 257 +3 LINC Number: 0032 045 883 | non financial encumbrances:811 117 857 23/06/1981 UTILITY RIGHT OF WAY **GRANTEE - ICG UTILITIES** (PLAINS-WESTERN) LTD. 941 151 458 09/06/1994 CAVEAT RE: RIGHT OF WAY AGREEMENT 061 478 259 17/11/2006 EASEMENT. Buyer must fill out a development permit application sheet as part of the offer outlining what they will build, who their contractor is, and outline the timeline that starts substantial construction within 8 months and completes construction with 24 months. Offers must be left open for 3 weeks from the date submitted.

# **Community Information**

Address Lot 5 370 1 Street North Roa

Subdivision Downtown City Drumheller County Drumheller

**Province** Alberta Postal Code T0J 0Y0

**Exterior** 

Type

Lot Description Irregular Lot, See Remarks