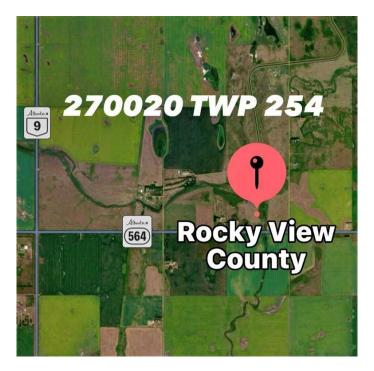

# **\$1,150,000 - 270020 Highway 564 - Twp254 Township Ne, Rural Rocky View County**

MLS® #A2099731

\$1,150,000

0 Bedroom, 0.00 Bathroom, Land on 80.00 Acres

NONE, Rural Rocky View County, Alberta

Build your new home, ranch, farm, and business on this large 80-acre parcel. Located only 15 minutes east of Stony Trail and only 25 minutes from YYC Airport. Fenced 80+ acres with agricultural zoning. Flat and rolling land backing onto a water irrigation district reserve. Corner lot with highway frontage and additional range road side access. New paid-for commercial 300 amp/3 phase/75 kW electrical service, drilled water well, and natural gas line on the property. Included are two partially finished large two-storey steel seacan outbuildings designed for offices and shop. Total of 26 stacked sea cans included with the property purchase. Not permanentâ€"can be moved. Additional development permit drawings, site plans, and other related documents available. Current agricultural land use allows for farming, ranching, and other agricultural business development possibilities. Property borders water irrigation district to the north. New property with three street addresses: 254015 RR270, 270020 TWP 254, and 270020 Highway 564, Rocky View County. Seller May Finance a portion of Purchase Price.

## **Community Information**

Address 270020 Highway 564 - Twp254 Township Ne

Subdivision NONE

City Rural Rocky View County

County Rocky View County

Province Alberta
Postal Code T1Z0T3