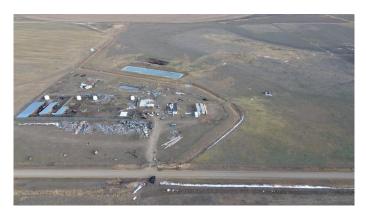

#### \$495,000

0 Bedroom, 0.00 Bathroom, Agri-Business on 60.00 Acres

NONE, Rural Lethbridge County, Alberta

A 60-acre plot of arid land is available for purchase, with a designated home site located on the northwest corner. As the property is surrounded by irrigation, it would be advisable to apply for water rights to optimize the land. Once approved, you can install a pivot to make the most of the area. The current land owner would like to sell the property and rent the home site back from you for a period of the next five to ten years if possible.

#### Exterior

Lot Description Farm, Pasture