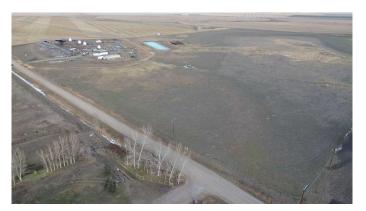

#### \$495,000

0 Bedroom, 0.00 Bathroom, Agri-Business on 60.00 Acres

NONE, Rural Lethbridge County, Alberta

A 60-acre plot of arid land is available for purchase, with a designated home site located on the northwest corner. As the property is surrounded by irrigation, it would be advisable to apply for water rights to optimize the land. Once approved, you can install a pivot to make the most of the area. The current land owner would like to sell the property and rent the home site back from you for a period of the next five to ten years if possible.

#### Exterior

Lot Description Farm, Pasture