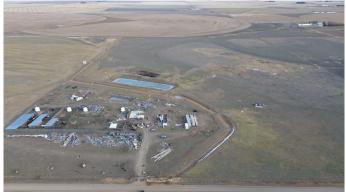

#### \$495,000

0 Bedroom, 0.00 Bathroom, Agri-Business on 60.00 Acres

NONE, Rural Lethbridge County, Alberta

A 60-acre plot of arid land is available for purchase, with a designated home site located on the northwest corner. As the property is surrounded by irrigation, it would be advisable to apply for water rights to optimize the land. Once approved, you can install a pivot to make the most of the area. The current land owner would like to sell the property and rent the home site back from you for a period of the next five to ten years if possible.

#### Exterior

Lot Description Farm, Pasture