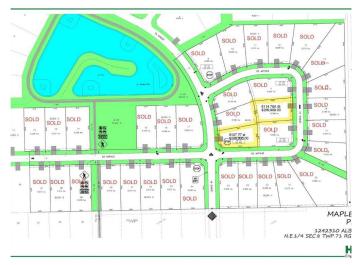

#### \$269,900

0 Bedroom, 0.00 Bathroom, Land on 0.46 Acres

Maple Ridge Estates, Rural Grande Prairie No. 1, County of, Alberta

Welcome to beautiful Maple Ridge Estates. Situated minutes from the city of Grande Prairie, this premier community features 0.5 acre-2.5 acre lots on city services. Features of this amazing community include treed lots, paved walking trails, a beautiful water features, county taxes and a caring community of neighbours that are there to help and take pride in Maple Ridge. We are down to the last 12 lots before Maple Ridge is sold out. Call today to get more details on this spectacular community.

## **Community Information**

| Address     | 6114 76a Street                       |
|-------------|---------------------------------------|
| Subdivision | Maple Ridge Estates                   |
| City        | Rural Grande Prairie No. 1, County of |
| County      | Grande Prairie No. 1, County of       |