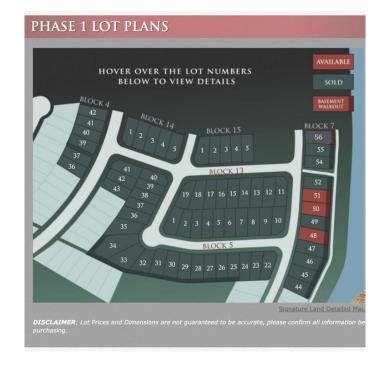

#### \$125,999

0 Bedroom, 0.00 Bathroom, Land on 0.11 Acres

Signature Falls, Grande Prairie, Alberta

Welcome home to Signature Falls! Community and family oriented lots located near a park, walking trails and schools. Build your dream home here! Plenty of lots to choose from. Call your Realtor today to find out more!

## **Essential Information**

MLS® # A2095371 Price \$125,999

Bathrooms 0.00 Acres 0.11 Type Land

Sub-Type Residential Land

Status Active

Address 8558 72 Avenue
Subdivision Signature Falls
City Grande Prairie
County Grande Prairie