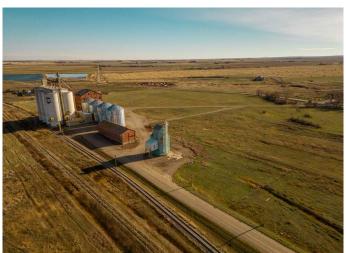

### \$70,000

0 Bedroom, 0.00 Bathroom, Agri-Business on 0.45 Acres

NONE, Raymond, Alberta

Decomissioned Bulk Fertilizer Warehouse on .45 acre. Zoned Urban Fringe Industrial To be sold " as is" Open to all offers

### **Essential Information**

MLS® # A2091195 Price \$70,000

Bathrooms 0.00 Acres 0.45

Type Agri-Business
Sub-Type Agriculture

Status Active

## **Community Information**

Address 300 Railway Avenue

Subdivision NONE

City Raymond

County Warner No. 5, County of

Province Alberta
Postal Code T0K 2L0

#### **Additional Information**

Date Listed November 2nd, 2023

Days on Market 646

Zoning urban fringe industrial

Listing Office Royal LePage Blue Sky

deemed reliable but is not guaranteed accurate by Pillar 9â,¢. The trademarks MLS®, Multiple Listing Service® and the associated logos are owned by The Canadian Real Estate Association (CREA) and identify the quality of services provided by real estate professionals who are members of CREA. Used under license.