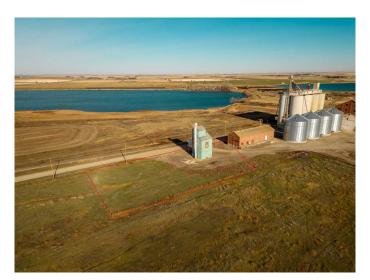

### \$70,000

0 Bedroom, 0.00 Bathroom, Agri-Business on 0.45 Acres

NONE, Raymond, Alberta

Decomissioned Bulk Fertilizer Warehouse on .45 acre. Zoned Urban Fringe Industrial To be sold " as is" Open to all offers

### **Essential Information**

MLS® # A2091195 Price \$70,000

Bathrooms 0.00 Acres 0.45

Type Agri-Business
Sub-Type Agriculture

Status Active

## **Community Information**

Address 300 Railway Avenue

Subdivision NONE

City Raymond

County Warner No. 5, County of

Province Alberta
Postal Code T0K 2L0

#### **Additional Information**

Date Listed November 2nd, 2023

Days on Market 646

Zoning urban fringe industrial

Listing Office Royal LePage Blue Sky

deemed reliable but is not guaranteed accurate by Pillar 9â,¢. The trademarks MLS®, Multiple Listing Service® and the associated logos are owned by The Canadian Real Estate Association (CREA) and identify the quality of services provided by real estate professionals who are members of CREA. Used under license.