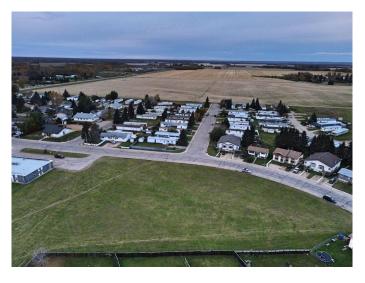

#### \$179,900

0 Bedroom, 0.00 Bathroom, Land on 1.52 Acres

NONE, High Prairie, Alberta

A 1.52 acre vacant - multi dwelling - building lot in the heart of High Prairie. In close proximity to the schools, Hospital and downtown this would be an ideal location for a residential subdivision or apartment buildings. All utilities at roadside. Call, email or text today to find out more.