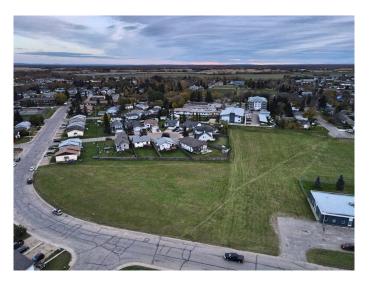

#### \$179,900

0 Bedroom, 0.00 Bathroom, Land on 1.52 Acres

NONE, High Prairie, Alberta

A 1.52 acre vacant - multi dwelling - building lot in the heart of High Prairie. In close proximity to the schools, Hospital and downtown this would be an ideal location for a residential subdivision or apartment buildings. All utilities at roadside. Call, email or text today to find out more.