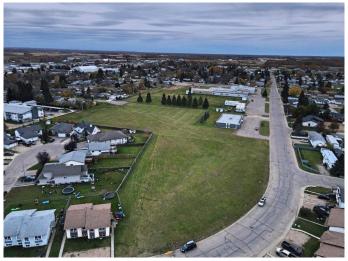

#### \$179,900

0 Bedroom, 0.00 Bathroom, Land on 1.52 Acres

NONE, High Prairie, Alberta

A 1.52 acre vacant - multi dwelling - building lot in the heart of High Prairie. In close proximity to the schools, Hospital and downtown this would be an ideal location for a residential subdivision or apartment buildings. All utilities at roadside. Call, email or text today to find out more.