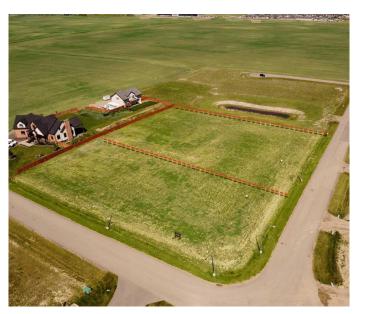

## \$275,000

0 Bedroom, 0.00 Bathroom, Land on 1.12 Acres

N/A, Rural Lethbridge County, Alberta

Edgemoor Estates at Sunrise Point is nestled above the coulees bordering the west edge of the City of Lethbridge. With unsurpassed views of the mountains and river valley, this unspoiled gem is developed into country estate lots where natural terrain and wildlife surround you. All paved roadways, street lights and most servicing have been installed to the property line. Over 1 acre lots afford a large building envelope with architectural controls to ensure the homes give a sense of space and openness with plenty of breathing space. Your "forever" home will have a sense of "classical elegance" with timeless value that comes from living in the country but close to all amenities.

#### **Exterior**

Lot Description Rectangular Lot