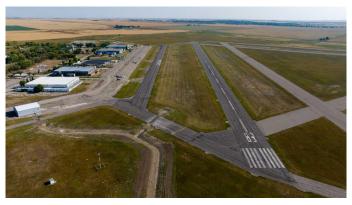

### \$65,000

0 Bedroom, 0.00 Bathroom, Land on 0.25 Acres

NONE, Claresholm, Alberta

Check out this INDUSTRIAL/COMMERCIAL/HOBBY AVIATION LOT right next to the Airport TAXIWAY located at the CLARESHOLM AIRPORT. The Airport is serviced by a 900-meter MAIN RUNWAY (with lighting) and 900-METER CROSS-STRIP runway. Approximately 40 flights daily, currently a **REGISTERED AERODOME. Over \$2** MILLION OF RECENT INVESTMENTS have been made to the airport, including: NEW ASPHALT TOPCOAT recently applied to MAIN RUNWAY, new LIGHTING, TIE-DOWN area, EMERGENCY CROSS STRIP, drainage improvements & more! All LOTS SERVICED TO THE PROPERTY LINE, and the developer would be responsible for all utility connections & construction of access to the municipal road and taxiway. The 0.25 of an ACRE lot is BIG enough to add your HANGAR or COMMERCIAL BAY as long as it has an aircraft hangar door located on the taxiway side of the structure. A restrictive covenant outlining the architectural requirements and land uses is attached to the title of the lands (see supplements). Vendor prepared to hold lot for 6 months with a \$5000 deposit while you request approval for building commitments WITH a FIRM SALE. Once POSSESSION is finalized, the developer must build within 2 years. PURCHASER to pave onto taxiway. The MD of Willow Creek has among the LOWEST TAX RATES IN SOUTHERN ALBERTA, and property taxes are dependent

upon the size of the structure and amenities. NO AIRPORT USER FEES = NO BRAINER!! The airport is located only MINUTES from CLARESHOLM and is CONVENIENTLY located an HOUR SOUTH OF CALGARY or 45 minutes FROM LETHBRIDGE. LOT SIZE is 100 X 107 feet. The GST will be applicable on the Sale Price. This investment offers GREAT Value & TONS of potential for FUTURE EXPANSION. Please call your AGENT for an INFORMATION PACKAGE & see supplements for more info.