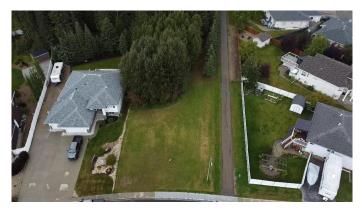

## \$185,000

0 Bedroom, 0.00 Bathroom, Land on 0.07 Acres

NONE, Edson, Alberta

Build your dream home on this beautiful, spacious lot in Wilshire Estates. This lot is the last lot available in the sub division. Lot is backing onto green belt. Architectural controls are in place. All services to property line.

#### **Exterior**

Lot Description Backs on to Park/Green Space, Lawn, Many Trees