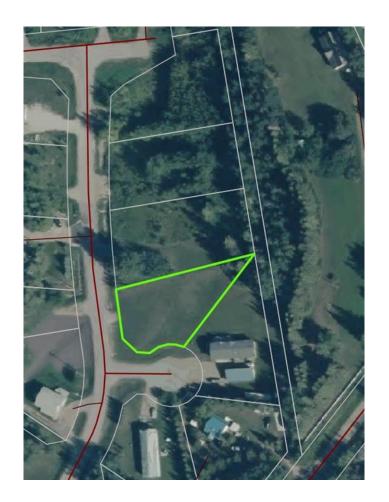

## \$79,999

0 Bedroom, 0.00 Bathroom, Land on 0.41 Acres

NONE, Lac La Biche County, Alberta

Back lot mission beach. cleared lot and ready for your home away from home. All paved roads lead to this affordable backlot at glorious Mission Beach. Lac La Biche lake is rated as one of the best walleye fishing lakes in Alberta. Ten minutes from town and a minute to the lake. Sale price is subject to GST