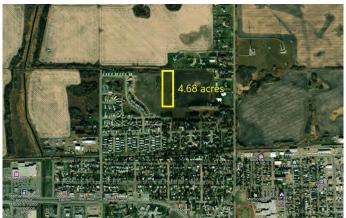

### \$300,000

0 Bedroom, 0.00 Bathroom, Land on 4.68 Acres

Emmerson, Stettler, Alberta

This is a rare opportunity! Not often will you have the chance to purchase 4.68 acres within town limits. Here, you could potentially build your dream home or develop the property into lots, with town approval. This land is currently taxed as agricultural land and seeded down to hay. It is a very flat lot with fencing and dots of brush around the perimeter.

#### **Community Information**

Address 5901 55 Avenue

Subdivision Emmerson

City Stettler

County Stettler No. 6, County of

Province Alberta
Postal Code T0C 2L2