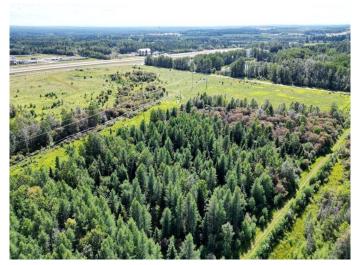

#### \$475,000

0 Bedroom, 0.00 Bathroom, Land on 19.94 Acres

NONE, Rural Yellowhead County, Alberta

Prime Commercial Land for development located less than 2 kms West of the Town of Edson. Property is zoned CD (Commercial District) and has direct Highway 16 exposure! Seller will consider a Lease for equipment storage and/or camp with Yellowhead County approval.