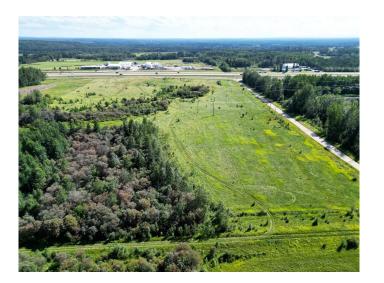

#### \$475,000

0 Bedroom, 0.00 Bathroom, Land on 19.94 Acres

NONE, Rural Yellowhead County, Alberta

Prime Commercial Land for development located less than 2 kms West of the Town of Edson. Property is zoned CD (Commercial District) and has direct Highway 16 exposure! Seller will consider a Lease for equipment storage and/or camp with Yellowhead County approval.