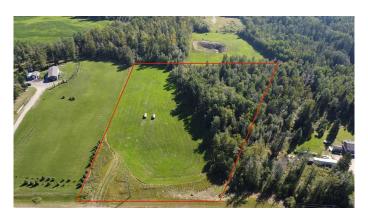

## \$94,900

0 Bedroom, 0.00 Bathroom, Land on 5.86 Acres

NONE, Rural Woodlands County, Alberta

"NO RESTRICTIONS AND GREAT VIEW!!"
Located 10 minutes from town in Country View
Estates subdivision, this 5.86 acre lot has no
restrictions so mobile homes are permitted.
The property has a 184 ft well that pumps at
12 gallons per minute, with natural gas prepaid
to the riser, and power at the property line.
Quiet cul-de-sac with minimal traffic and close
to town!!

### **Essential Information**

MLS® # A2066614 Price \$94,900

Bathrooms 0.00 Acres 5.86 Type Land

Sub-Type Residential Land

Status Active

# **Community Information**

Address 590095 Range Road 110

Subdivision NONE

City Rural Woodlands County

County Woodlands County

Province Alberta
Postal Code T7S 1A1

#### **Amenities**

Utilities Natural Gas Paid, Water Paid For

**Exterior** 

Lot Description Open Lot, Views

## **Additional Information**

Date Listed July 17th, 2023

Days on Market 750

Zoning COUNTRY RESIDENTIAL DISTR