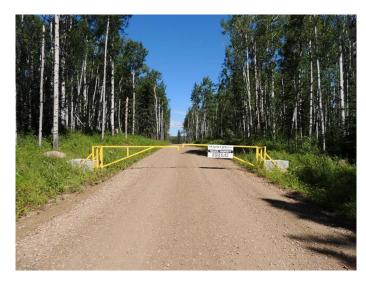

Breath-taking recreational lots on the Wapiti River; the only development of it's kind in the Peace Country! If you are looking for a tranquil spot to build the ultimate campsite or dream cabin; a place to get away from the hustle and bustle, this is the development for you, an ideal property for any River boater with access to neighboring boat launch. Location is stunning with mature trees, power at property lines, and well built all weather roads, private titled lots, architectural guidelines and covenants. There is common access to the sand and rock beach. Less than one hour from Grande Prairie and only 5.5 km off pavement! Developments like this are rare, and limited lots are available, call a Realtor to start your own recreation property life today!

#### **Amenities**

Amenities Beach Access, Snow Removal

Utilities Electricity at Lot Line

Waterfront See Remarks, River Access

**Exterior** 

Lot Description Corner Lot, Many Trees, See Remarks