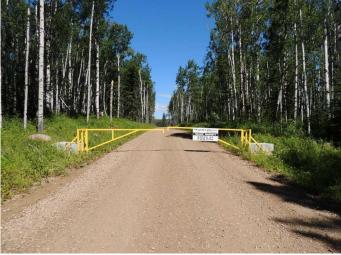

### \$162,500

0 Bedroom, 0.00 Bathroom, Land on 0.71 Acres

NONE, Rural Grande Prairie No. 1, County of, Alberta

Breath-taking recreational lots on the Wapiti River; the only development of it's kind in the Peace Country! If you are looking for a tranquil spot to build the ultimate campsite or dream cabin; a place to get away from the hustle and bustle, this is the development for you, an ideal property for any River boater with access to neighboring boat launch. Location is stunning with mature trees, power at property lines, and well built all weather roads, private titled lots, architectural guidelines and covenants. There is common access to the sand and rock beach. Less than one hour from Grande Prairie and only 5.5 km off pavement! Developments like this are rare, and limited lots are available, call a Realtor to start your own recreation property life today!