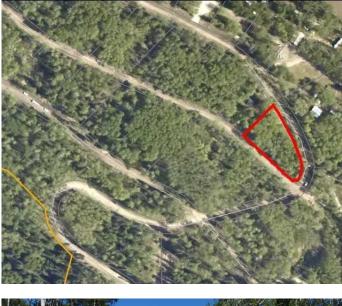

# \$162,500 - Lot 25, 692059 Rge Rd 104a Wapiti River, Rural Grande Prairie No. 1, County of

MLS® #A2064001

### \$162,500

0 Bedroom, 0.00 Bathroom, Land on 0.71 Acres

NONE, Rural Grande Prairie No. 1, County of, Alberta

Breath-taking recreational lots on the Wapiti River; the only development of it's kind in the Peace Country! If you are looking for a tranquil spot to build the ultimate campsite or dream cabin; a place to get away from the hustle and bustle, this is the development for you, an ideal property for any River boater with access to neighboring boat launch. Location is stunning with mature trees, power at property lines, and well built all weather roads, private titled lots, architectural guidelines and covenants. There is common access to the sand and rock beach. Less than one hour from Grande Prairie and only 5.5 km off pavement! Developments like this are rare, and limited lots are available, call a Realtor to start your own recreation property life today!

#### Exterior

| Lot Description | Corner Lot, Many Trees, | See Remarks |
|-----------------|-------------------------|-------------|
|-----------------|-------------------------|-------------|