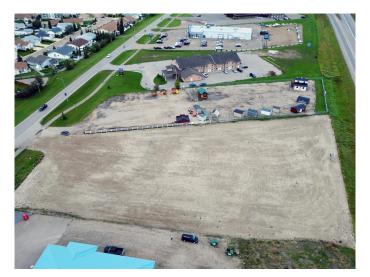

### \$700,000

0 Bedroom, 0.00 Bathroom, Land on 2.18 Acres

Highway 2A, Innisfail, Alberta

Located in a hot spot of Innisfail and right off Hwy #2 with 310 feet of HWY exposure, fully fenced and graveled don't miss out. Perfect place to open the doors to your new business or expand your franchise.