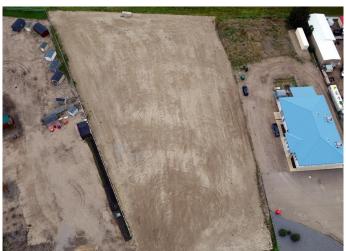

### \$700,000

0 Bedroom, 0.00 Bathroom, Land on 2.18 Acres

Highway 2A, Innisfail, Alberta

Located in a hot spot of Innisfail and right off Hwy #2 with 310 feet of HWY exposure, fully fenced and graveled don't miss out. Perfect place to open the doors to your new business or expand your franchise.