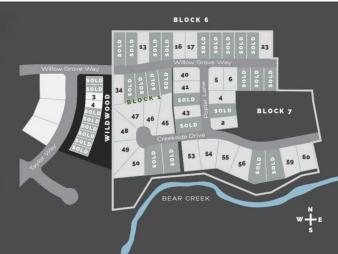

## \$250,000

0 Bedroom, 0.00 Bathroom, Land on 0.54 Acres

Taylor Estates, Rural Grande Prairie No. 1, County of, Alberta

Taylor Estates, the most sought after address in the Peace; Taylor Estates affords you all of the convenience of city living and all the comfort of country life in this well-planned community. On the Southwest edge of the city, in the County of Grande Prairie, large rural estate properties are situated on the banks of Bear Creek. Choose your lot, choose your builder, and get started on your Dream Home in Taylor Estates.

#### **Community Information**

| Address     | 7950 Willow Grove Way           |
|-------------|---------------------------------|
| Subdivision | Taylor Estates                  |
| City        | Rural Grande Prairie No. 1, C   |
| County      | Grande Prairie No. 1, County of |
| Province    | Alberta                         |
| Postal Code | T8W 0H3                         |