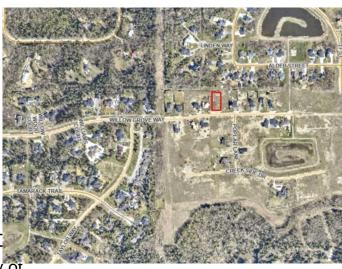

## \$250,000

0 Bedroom, 0.00 Bathroom, Land on 0.54 Acres

Taylor Estates, Rural Grande Prairie No. 1, County of, Alberta

Taylor Estates, the most sought after address in the Peace; Taylor Estates affords you all of the convenience of city living and all the comfort of country life in this well-planned community. On the Southwest edge of the city, in the County of Grande Prairie, large rural estate properties are situated on the banks of Bear Creek. Choose your lot, choose your builder, and get started on your Dream Home in Taylor Estates.

#### **Community Information**

| Address     | 7950 Willow Grove Way           |
|-------------|---------------------------------|
| Subdivision | Taylor Estates                  |
| City        | Rural Grande Prairie No. 1, C   |
| County      | Grande Prairie No. 1, County of |
| Province    | Alberta                         |
| Postal Code | T8W 0H3                         |