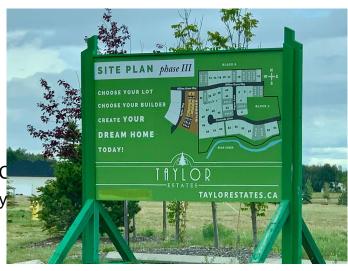

### \$250,000

0 Bedroom, 0.00 Bathroom, Land on 0.54 Acres

Taylor Estates, Rural Grande Prairie No. 1, County of, Alberta

Taylor Estates, the most sought after address in the Peace; Taylor Estates affords you all of the convenience of city living and all the comfort of country life in this well-planned community. On the Southwest edge of the city, in the County of Grande Prairie, large rural estate properties are situated on the banks of Bear Creek. Choose your lot, choose your builder, and get started on your Dream Home in Taylor Estates.