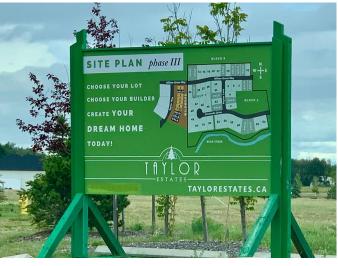

| SITE PLAN pbase  | Ш                                     |                         |
|------------------|---------------------------------------|-------------------------|
| BLOCK 6          |                                       |                         |
|                  | a a a a a a a a a a a a a a a a a a a | L                       |
| Willow Grove Way |                                       | Soch                    |
|                  | 47 46 45 SOLD 2<br>Creekside Drive    | OCK 7                   |
| Solo Solo        | 49 9 9 54                             | sold<br>sold            |
| tate             | BEAR CREEK                            |                         |
|                  | ſ                                     | Ņ                       |
|                  | /                                     | ₩ <mark>+</mark> E<br>S |