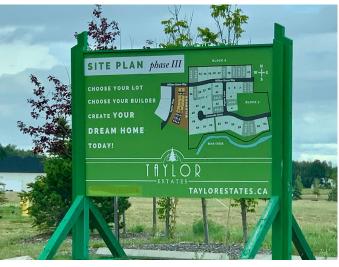

## \$325,000

0 Bedroom, 0.00 Bathroom, Land on 0.86 Acres

Taylor Estates, Rural Grande Prairie No. 1, County of, Alberta

Taylor Estates, the most sought after address in the Peace; Taylor Estates affords you all of the convenience of city living and all the comfort of country life in this well-planned community. On the Southwest edge of the city, in the County of Grande Prairie, large rural estate properties are situated on the banks of Bear Creek. Choose your lot, choose your builder, and get started on your Dream Home in Taylor Estates.

| SITE PLAN pbase  | III                                                                                                                                                                                                                                                                                                                |          |
|------------------|--------------------------------------------------------------------------------------------------------------------------------------------------------------------------------------------------------------------------------------------------------------------------------------------------------------------|----------|
|                  | BLOCK 6                                                                                                                                                                                                                                                                                                            |          |
|                  | a a a a a a a a a a a a a a a a a a a                                                                                                                                                                                                                                                                              |          |
| Willow Grove Way | 40 5 6 2 2 2                                                                                                                                                                                                                                                                                                       | _        |
|                  | 34 81 64 81 74 74 74 74 74 74 74 74 74 74 74 74 74 74 74 74 74 74 74 74 74 74 74 74 74 74 74 74 74 74 74 74 74 74 74 74 74 74 74 74 74 74 74 74 74 74 74 74 74 74 74 74 74 74 74 74 74 74 74 74 74 74 74 74 74 74 74 74 74 74 74 74 74 74 74 74 74 74 74 74 74 74 74 74 74 74 74 74 74 74 74 74 74 74 74 74 74 74< |          |
| Toplay And       | 49                                                                                                                                                                                                                                                                                                                 | 0.105    |
| Tot              | BEAR CREEK                                                                                                                                                                                                                                                                                                         |          |
|                  | 5                                                                                                                                                                                                                                                                                                                  | N<br>₩∔E |
|                  |                                                                                                                                                                                                                                                                                                                    | s        |