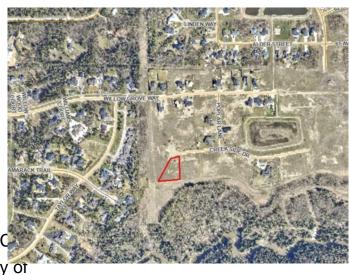

#### \$350,000

0 Bedroom, 0.00 Bathroom, Land on 0.90 Acres

Taylor Estates, Rural Grande Prairie No. 1, County of, Alberta

Taylor Estates, the most sought after address in the Peace; Taylor Estates affords you all of the convenience of city living and all the comfort of country life in this well-planned community. On the Southwest edge of the city, in the County of Grande Prairie, large rural estate properties are situated on the banks of Bear Creek. Choose your lot, choose your builder, and get started on your Dream Home in Taylor Estates.

## **Community Information**

Address 7955 Creekside Drive

Subdivision Taylor Estates

City Rural Grande Prairie No. 1, 0

County Grande Prairie No. 1, County of

Province Alberta
Postal Code T8W 0H3