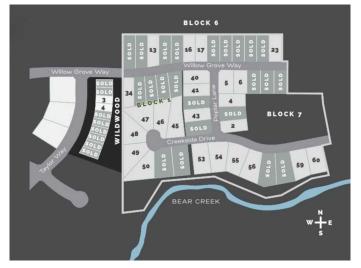

#### \$350,000

0 Bedroom, 0.00 Bathroom, Land on 0.90 Acres

Taylor Estates, Rural Grande Prairie No. 1, County of, Alberta

Taylor Estates, the most sought after address in the Peace; Taylor Estates affords you all of the convenience of city living and all the comfort of country life in this well-planned community. On the Southwest edge of the city, in the County of Grande Prairie, large rural estate properties are situated on the banks of Bear Creek. Choose your lot, choose your builder, and get started on your Dream Home in Taylor Estates.

## **Community Information**

Address 7955 Creekside Drive

Subdivision Taylor Estates

City Rural Grande Prairie No. 1, 0

County Grande Prairie No. 1, County of

Province Alberta
Postal Code T8W 0H3