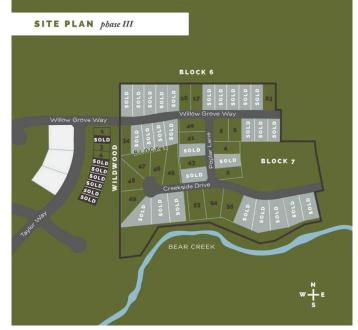

### \$375,000

0 Bedroom, 0.00 Bathroom, Land on 0.83 Acres

Taylor Estates, Rural Grande Prairie No. 1, County of, Alberta

Taylor Estates, the most sought after address in the Peace; Taylor Estates affords you all of the convenience of city living and all the comfort of country life in this well-planned community. On the Southwest edge of the city, in the County of Grande Prairie, large rural estate properties are situated on the banks of Bear Creek. Choose your lot, choose your builder, and get started on your Dream Home in Taylor Estates.