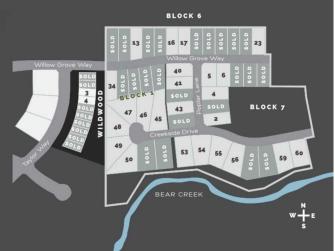

# \$375,000 - 7919 Creekside Drive, Rural Grande Prairie No. 1, County of

MLS® #A2048891

# \$375,000

0 Bedroom, 0.00 Bathroom, Land on 0.79 Acres

Taylor Estates, Rural Grande Prairie No. 1, County of, Alberta

Taylor Estates, the most sought after address in the Peace; Taylor Estates affords you all of the convenience of city living and all the comfort of country life in this well-planned community. On the Southwest edge of the city, in the County of Grande Prairie, large rural estate properties are situated on the banks of Bear Creek. Choose your lot, choose your builder, and get started on your Dream Home in Taylor Estates.

### **Community Information**

| Address     | 7919 Creekside Drive          |    |
|-------------|-------------------------------|----|
| Subdivision | Taylor Estates                |    |
| City        | Rural Grande Prairie No. 1, C |    |
| County      | Grande Prairie No. 1, County  | OT |
| Province    | Alberta                       |    |
| Postal Code | T8W 0H3                       |    |